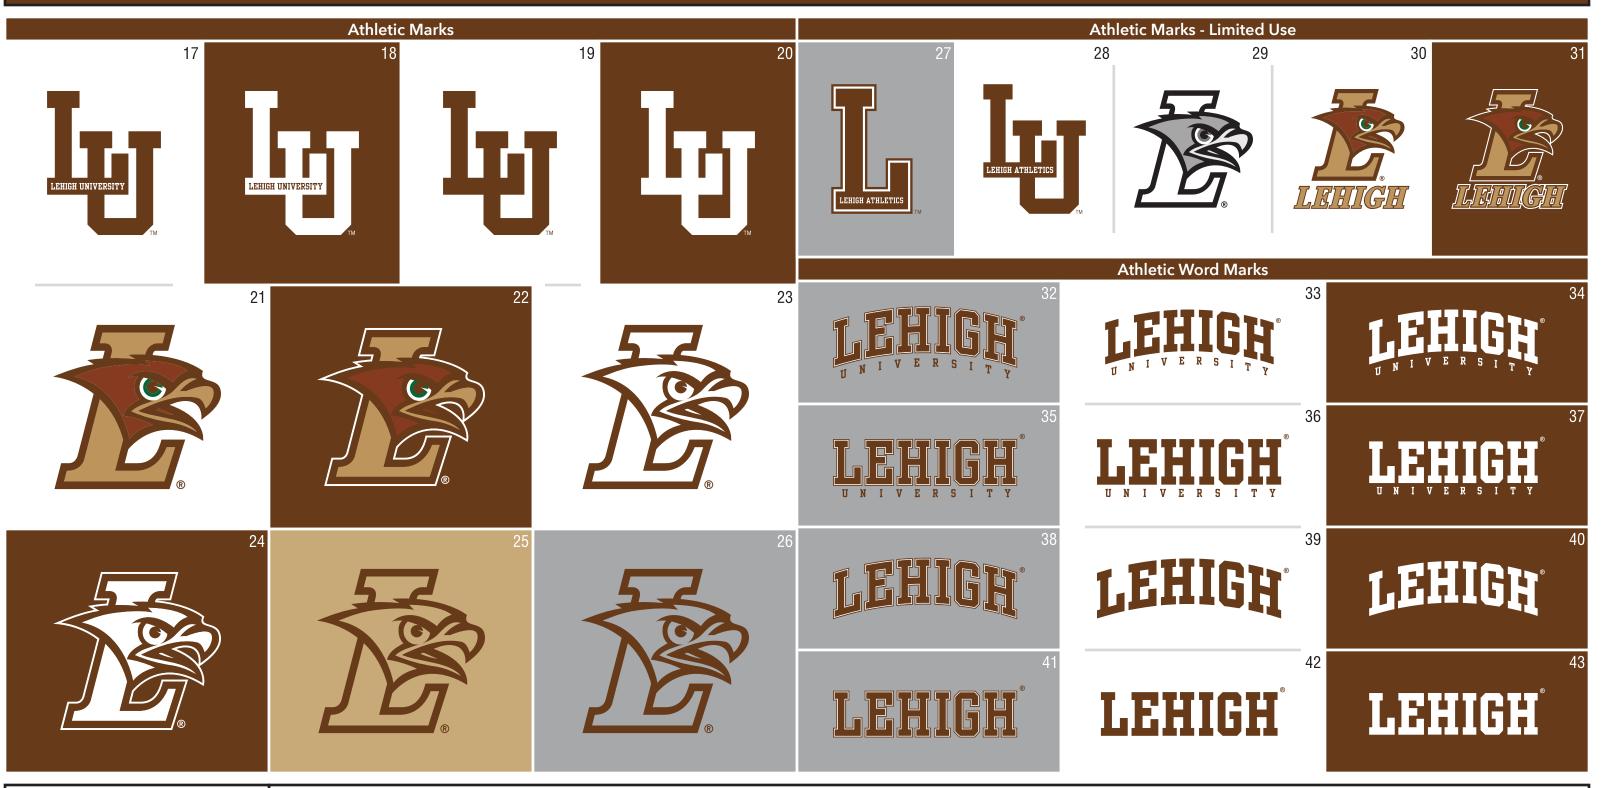

## **Guidelines for Institutional** & Athletic Marks:

- Athletic marks and Athletic wordmarks can only be used on Brown, White, Tan, and Heather Grey garments. This is more flexible on materials such as metal, wood or glass.
- Athletic marks are never permitted on black garments or materials.
- The L Hawk marks (21 through 26) may not be used alone. Use of a Lehigh mark (such as 42) must be used in conjunction with the L Hawk.
- Marks 30 and 31 are only to be used on conference apparel when used in combination with other conference schools. Never on regular merchandise or apparel.
- · Marks should never overlap, touch or connect with each other or another design element.
- Mark 29 can only be used with prior approval. - Typically for printed publications (Black & white)
- Club Sports/Intramurals are permitted to use Lehigh marks 38 through 43.
- Club Sport/Intramurals are not permitted to use L-Hawk, with the exception of Lehigh Hockey.
- We may ask that marks 19 and 20 are coupled with a LEHIGH or LEHIGH UNIVERSITY wordmark on a case by case basis.
- We ask that Athletic and Institutional marks not be used together.