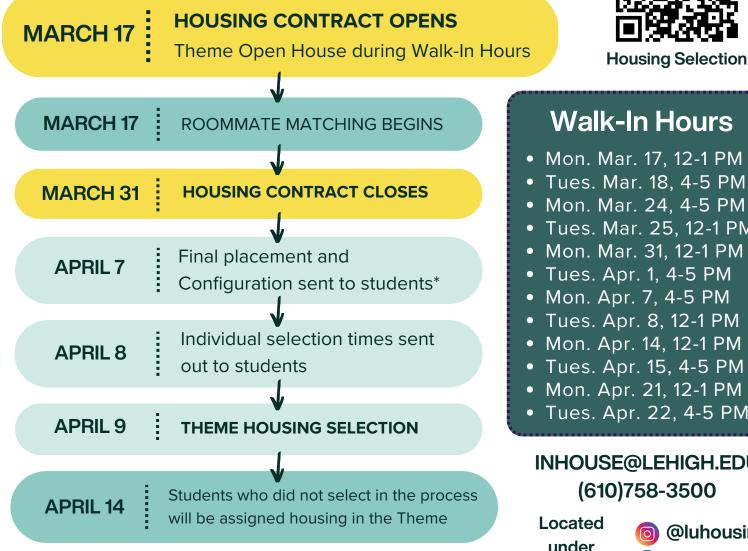

## **STEP-BY-STEP PROCESS**

\*Students may only w/d from Theme if housing placement changes\*

- Mon. Mar. 17, 12-1 PM
- Tues. Mar. 18, 4-5 PM
- Mon. Mar. 24, 4-5 PM
- Tues. Mar. 25, 12-1 PM
- Mon. Mar. 31, 12-1 PM
- Tues. Apr. 1, 4-5 PM
- Mon. Apr. 7, 4-5 PM
- Tues. Apr. 8, 12-1 PM
- Mon. Apr. 14, 12-1 PM
- Tues. Apr. 15, 4-5 PM
- Mon. Apr. 21, 12-1 PM
- Tues. Apr. 22, 4-5 PM