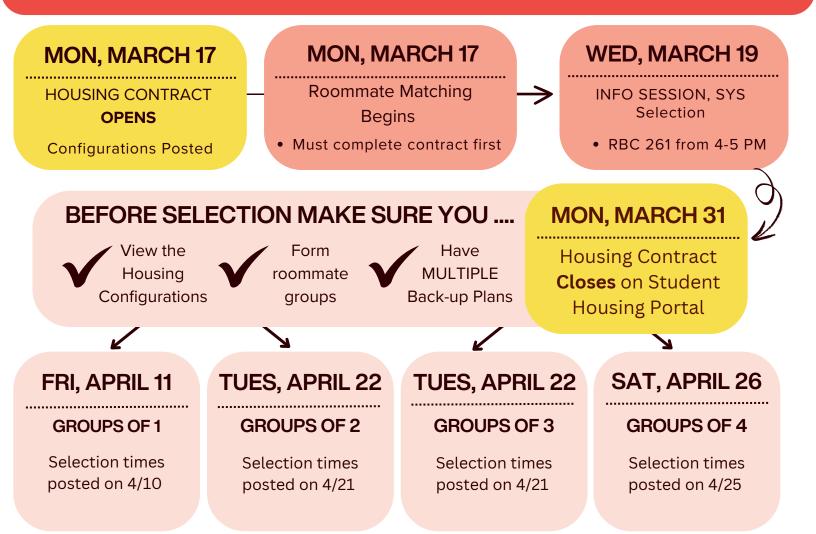

## DIDN'T SELECT? APRIL 28TH Placement List information sent out for students who did not select

Housing Selection Calendar